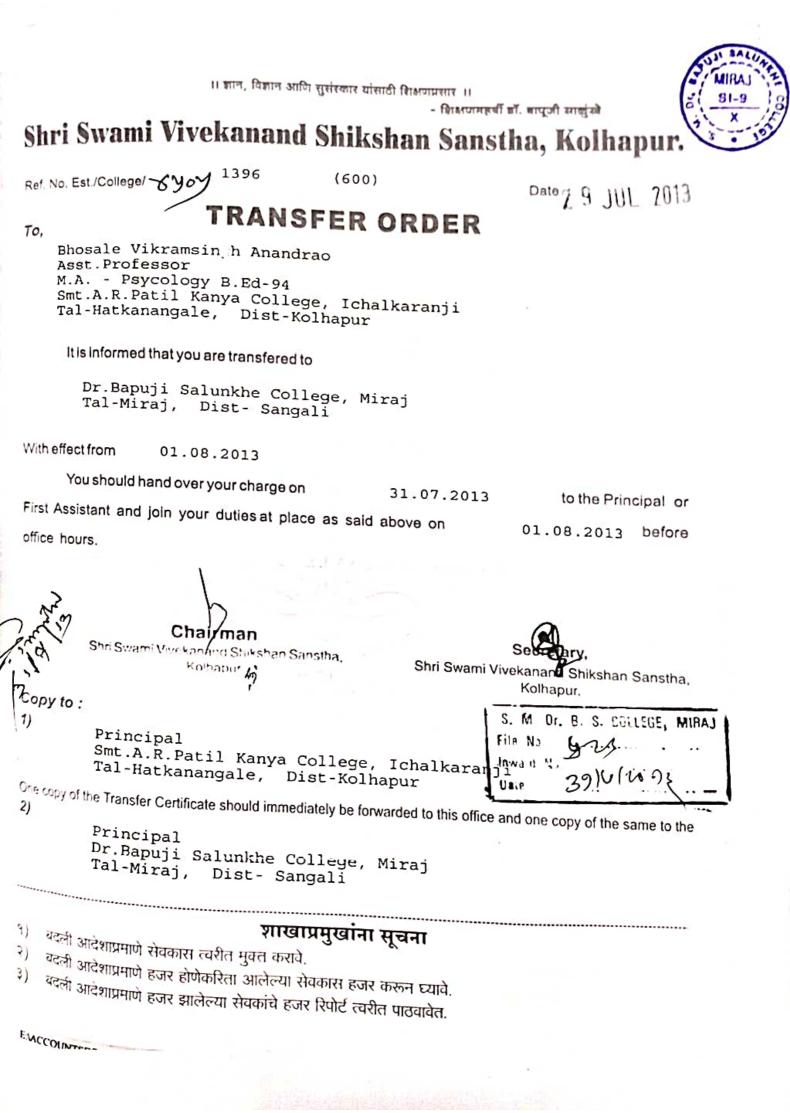

### **Appointment / Transfer Orders of the Faculty**

।। ज्ञान, विज्ञान आणि सुसरकार, यांसाठी शिवणप्रसार ।।

Disputed at anoth 10221

Shri Swami Vivekanand Shikshan Sanstha, Kolhapur. 1467

Ref. No. Est/college/ 90E00

# TRANSFER ORDER

TO.

Patil Pushpa Govindrao Asstt.Professor English M.A., B.Ed., Ph.D. Kakasaheb Chavan College, Talmavale Taluka: Patan, Dist: Satara It is informed that you are transfered to

> Shikshan Maharshi Dr. Bapuji Salunkhe College, Miraj Taluka: Miraj, Dist: Sangli

With effect from

office hours.

25-01-2019 You should hand over your charge on

First Assistant and join your duties at place as said above on

to the Principal or

before

25-01-2019

Shri Swami Vivekanand Shikshan Sanstha, Kolhapur

letary Shri Swami Vivekanand Shikshan Sanstha, Kolhapur,

Copy to :

21)

2)

Principal Kakasaheb Chavan College, Talmavale

Taluka: Patan, Dist: Satara

One copy of te Transfer Certificate should immediately be forwarded to this office and one copy of the same to the

| Principal<br>Shikshan Maha<br>Taluka: Miraj, D | arshi Dr. Bapuji Salunkhe College, Miraj<br>Dist: Sangli   |                            |
|------------------------------------------------|------------------------------------------------------------|----------------------------|
| ) बदली आदेशाप्रमाणे                            | <b>शाखााप्रमुखांना सूचना</b><br>रोवकास त्वरीत मुक्त करावे. |                            |
| , and and and thim                             | टेन्ज रोगेक्टीना भानेना। मेराकाम राजन                      | ा DR. B. S. COLLEGE, MIRAJ |
| 103032592521                                   | हजर झलिल्या संवकाच हजर रिपोट त्वरात<br>dipakshingo         | DATE 24112019              |