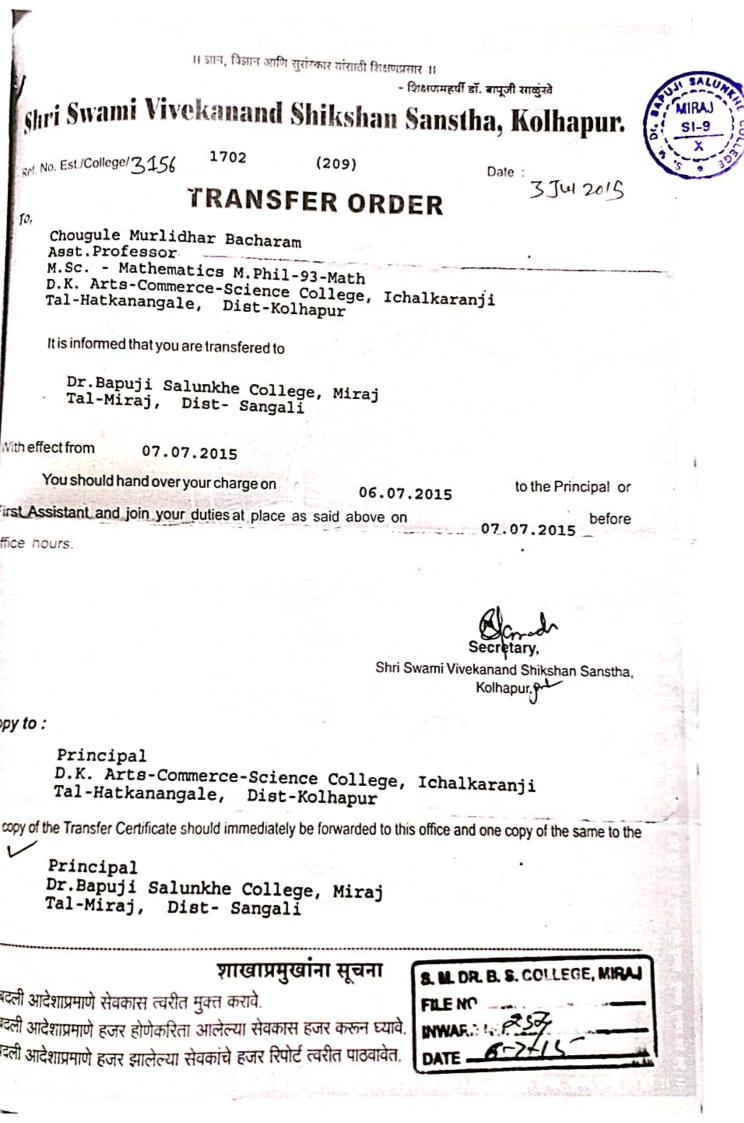

Shri Swami Vivekanand Shikshan Sanstha, Kolhapur.

Ref. No. Est/college/3EFO

# TRANSFER ORDER

Gaikwad Yaswant Shankar Asstt.Professor Hindi M.A., Sant Gadgebaba College, Kapashi Takuka: Shahuwadi, Dist: Kolhapur It is informed that you are transfered to

> Shikshan Maharshi Dr. Bapuji Salunkhe College, Miraj Taluka: Miraj, Dist: Sangli

With effect from

office hours.

07-07-2018 You should hand over your charge on

First Assistant and join your duties at place as said above on

.

to the Principal or

07-07-2018

before

5 JUL 2018

Shri Swami Vivekanand Shikshan Sanstha, Kehapur Segretary

Seqretary Shri Swami Vivekanand Shikshan Sanstha, Kolhapur,

Copy to :

1) Principal

Sant Gadgebaba College, Kapashi

Taluka: Shahuwadi, Dist: Kolhapur

One copy of te Transfer Certificate should immediately be forwarded to this office and one copy of the same to the 2)

#### Principal

Shikshan Maharshi Dr. Bapuji Salunkhe College, Miraj Taluka: Miraj, Dist: Sangli

|    |                      | आखााप्रमुखांना सूचना                                                                  |                                |
|----|----------------------|---------------------------------------------------------------------------------------|--------------------------------|
| 9) | बदली आदेशाप्रमाणे र  | विकास त्वरीत मुक्त करावे.                                                             | S. M. DR. B. S. COLLEGE, MIRAJ |
| 11 | ACAT OTHER           |                                                                                       | FLEND. TALADIG-19              |
| 3) | बदली आदेशाप्रमाणे हर | जर होणेकरिता आलल्या संवकास हजर करून घ<br>जर झालेल्या सेवकाचे हजर रिपोर्ट त्वरीत पाठवा | INWARD NO. 71 0018             |
|    | 55595 dipaksh        |                                                                                       | DATE 617 12010                 |