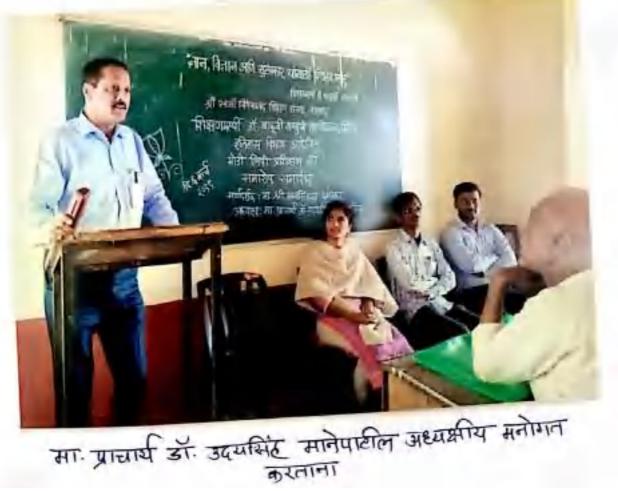

अध्यक्षीय मनोगत :- मा. प्राचार्य डॉ. उदयसिंह मानेपाटील

:- प्रा. जे. व्ही. आंबवडे

:- कु. प्रणाली साळुंखे

सूत्रसंचालन

आभार

Snapshots of Inauguration of Modi Lipi Certificate Course

प्रशिक्षणार्थी सी. लता लाईक मनोगन व्यक्न करनाना

प्रशिक्षणाधी भीः जिलाजी दुर्हार्ड मनोगल व्यक्त कुरताना

मोडी लिपी प्रबिक्षण वर्ग 209८-95 च्या विदयार्थ्यास्त्र महाविदयालयाचे मा. प्रायार्थ डॉ. उदयसिंह मानेपार्शल आणि मोडी लिपी तड्दा श्रीः मानसिंग कुमरेकर्