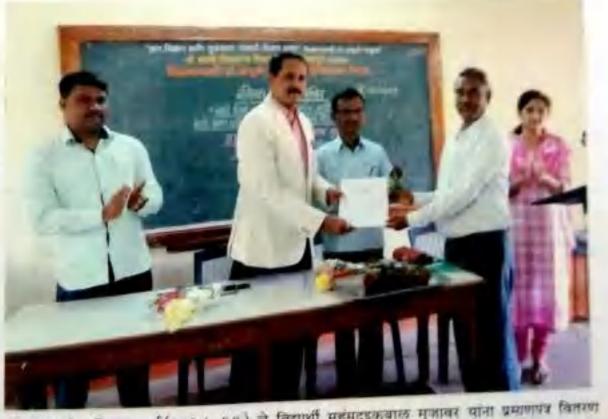

"मोडी लिपी प्रशिक्षण वर्ग उद्घाटन आणि

मोडी लिपी प्रशिक्षण वर्ग (२०१७-१८) प्रमाणपत्र वितरण

Programme Schedule of Inauguration Programme of Modi Lipi Certificate Course समारंभ"

कार्यक्रमपत्रिका

13905-58-08 2

मोडी 'लिपी' तड्वा श्री मानसिंग कुमठेकर यांचे स्वागन करताना महावित्यालयाचे प्राचार्थ मा डॉ. उपमसिंह मानेपार्हल

मोडी लिपी वर्ज 2090-92 न्या विदयार्थ्यास् प्रमाणपन्न वितरण करताना महाविदयालचाचे प्राचार्य मा-उदयसिंह मानेपार्थिन