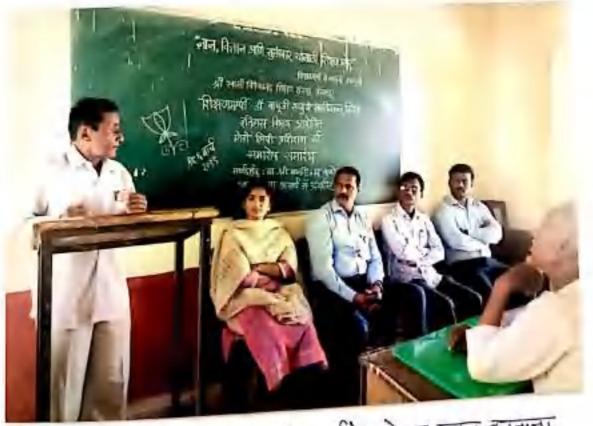

12. 03/09/2026

महाविद्यालयातील इतिहास विभागामार्फत शिवाजी विद्यापीठ, कोल्हापूरच्या आजीवन अध्ययन व विस्तार विभागांतर्गत 'मोडी लिपी प्रशिक्षण वर्ग' सुरू करण्यात येणार आहे. सदर वर्गासाठी इच्छुक विद्यार्थ्यांनी आपली नावे दि. ०८/०९/२०१८ पर्यंत डॉ. अर्चना जाधव (इतिहास विभाग) यांच्याकडे द्यावीत.

प्राचार्य. शिक्षणमहर्षिडां. वापूडी साजुले महाविद्यालय मिरज, (सोमली.) "ज्ञान, विज्ञान आणि सुसंस्कार यांसाठी शिक्षणप्रसार" - शिक्षणमहयी डॉ.बापूजी साळुंखे

श्री स्वामी विवेकानंद शिक्षणसंख्या, कोल्हापूर संचलित,

## शिक्षणमहर्षी डॉ. बापूजी साळुंखे महाविद्यालय, मिरज नोटीस -

12.00/22/2026

महाविद्यालयातील इतिहास विभागामार्फत शिवाजी विद्यापीठ, कोल्हापूरच्या आजीवन अध्ययन व विस्तार विभागांतर्गत घेतल्या जाणाऱ्या 'मोडी लिपी प्रशिक्षण वर्गा'चा उद्घाटन समारंभ दि. १० डिसेंबर, २०१८ रोजी सकाळी १०.०० वाजता सभागृहाच्या शेजारील हॉलमध्ये संपन्न होत आहे. तरी सर्वांनी उपस्थित राहावे.

Notice for Inauguration of Modi Lipi Certificate Course

(डॉ. उदयसिंह मानेपार्टील) प्रास्तर्य, डण बहर्षि डॉ. वाण्डी सात्रेखे महाविणाला मिरज, (सांगली.)

1) Dr. P.S. Kumbhas BA.I 42 2) V.A. patri 43 - BHT 3) Salunkte vs B. A.17) 01 4) Amounder J. v. 06 - 8.A.III Dr. sampadarijekuske 04 - B.A. III upkyslus 5 6) S.S. Waghamede os B.A III 3.5. Narale 08 BADI