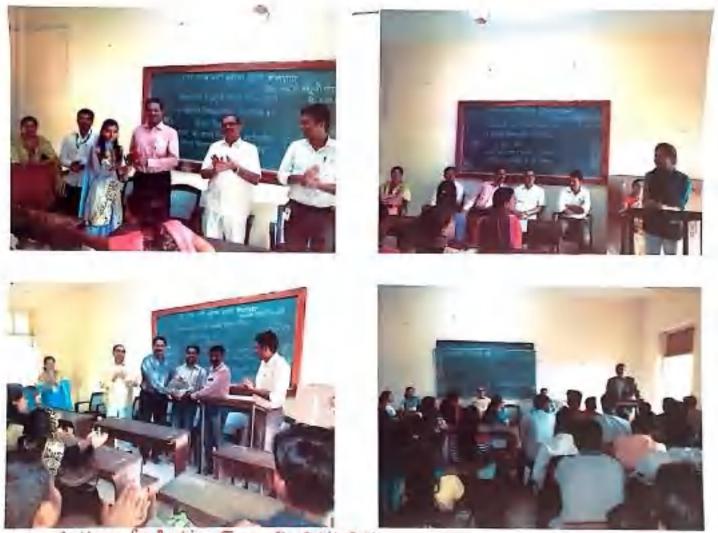

Date : 4th Sept2018

All Commerce students informed that Commerce Association organizes guest lecture on 'Guidance for Banking Exam' by Mr.Rohan Patil, Seed Learnopedia, Sangli on Friday, 7<sup>th</sup> September 2018 in block no- 27 at 9. 30 a.m.

Head of Department

Prin. Dr.Uda inh Manepatil.

Principal Shikshanmaharshr.Dr. Gapuji Salunkhe College, Iduaj, (Sangli)

20

"ज्ञान,विज्ञान आणि सुसंस्कार यांसाठी शिक्षणप्रसार"

- शिक्षणमहर्षी डॉ. वापुजी साळुंखे,

Shri Swami Vivekanand Shikshan Sanstha, Kolhapur's

Shikshaumaharshi Dr. Bapuji Salunkhe College, Miraj

DEPARTMENT OF COMMERCE

Date- 7<sup>th</sup> September 2018

Programme Schedule

Career Guidaoce for Banking Exam

Lightening & worshiping Idals

- By Dignitaries

lutroduction & felicitation of Chiel Guest -- Mr. Avdhut Navale.

Chief Guest Address

1] Mr. Rohan Patil,

2] MrRamjanPinjare

Seed Learnopedia, Sangli.

Chair Persons Speech

Prin. Dr. Udaysinh Manepatil.

Vote of Thanks

- Mr. Sushaot Mane.

| Detr. Feeplooks                                            |                          |                                       | , a subur a             |
|------------------------------------------------------------|--------------------------|---------------------------------------|-------------------------|
| Kame                                                       | C DSS Name               | <u>30/10</u> 0 -                      | signiture               |
| AHI Sushma Barsoo                                          | Beam                     | 10.11                                 | <u> 30 Duu</u> t        |
| (kannere fiakhi Dottatray                                  | BCOMJ                    | 197                                   | Kanhere R.D.            |
| 1 maid chandbackdof Ghaduke                                | BGOM-I                   | 1750                                  | Phulet =                |
| 4) Anjali Ocepute Madaper                                  | Fy Blom                  | 1243                                  | A state                 |
| 3) Fruphi Anarida Pul<br>B smila sunjey patil.             | 8் முறை⊥                 | 1233                                  |                         |
| 蜀(Smiliei Sunjey Pathi)。<br>① [Sayali +R、Pati]             | ედიუ<br>ციიუ             | 12 73                                 | 1183:<br>               |
| 3] Vidya Partil                                            | G-Com L                  | 12.27<br>1218                         | zeall                   |
| gji supsiya kundilik Nekarn                                | B-Com                    | 1160                                  | Jui L                   |
| 10 Rupati Balvant Bandgar, ,                               | 6 com t                  | 1201                                  | <u>Smean</u><br>Guragae |
| [1] Pistuwaya Sahebara Jadhay                              | B-COPD-I                 | 1213                                  |                         |
| 12] Vijayo Namadev Khot<br>a) Shila a kint                 | 3.600-1.                 | 1185                                  | 1 yeland                |
|                                                            | 3.6m . T                 |                                       | <u> 461 -</u>           |
|                                                            | B.com-J                  | · ·                                   | -Delana                 |
| TEL Swopheli . A. Chenian<br>TEL Komal A. Patil            | B. Com I                 | 1212                                  | Alat                    |
|                                                            |                          | 1210                                  |                         |
| H) MUSIKON 3 Purkhosi                                      | BromI                    | 1244                                  | MEBLUMELY.              |
| 12) Arali Q. Maridani<br>19) Rulya S. Shinele.             | g.com. P.                | 3644                                  | Rauy                    |
| (D) pugn is Mathapat                                       | Biom 1.<br>Econ F        | 105<br>.076                           | ( inthe                 |
| 27 Deepal, M. Cheyange                                     | G.comT                   |                                       | Tismathopath            |
| AKSDOW 11. SULYNWINKA:                                     |                          |                                       | Com Dayyur              |
| 21 Vaishnavi K. Malwace.                                   | B. (om T.                | {                                     | Angeneration            |
| 24 Komple Reshma yuroj                                     | B. CM C.<br>B. CM C. III | 1-13<br>14日~1月 <b>3</b> 月             | Virmalunde              |
| - Sharkh labassumakating Alrumod                           | BCMOTT                   | 1 1 1 1 1 1 1 1 1 1 1 1 1 1 1 1 1 1 1 | Pycombo                 |
| 26jit ayahi Jajunnath Manolinur.                           | B.ComIn                  | 1759                                  | -T-2. J. C. H.          |
| 221 Verlika Annusaheb Donesor<br>281 Nehra Dogander Mali.  | Biom L                   |                                       | - The law               |
| 28; Nehra Dryanden Mali.<br>29) Atlan Gassiya Militas      | B Com TT<br>Griven TT    |                                       | Nort.                   |
| 30) kavita shivasi Garande                                 | 8. (cm 117               | 1704<br>1802                          |                         |
| 31) fournisma Sanjuy Hore                                  | Blan III                 | 18:5                                  | P.S.Hove                |
| 3°) Tobasium t-lastak kazi                                 | B Cern III               | 1815                                  | 19 <u>7</u> 2-1         |
| 3) Sobiya Mutacak Bagwari                                  | B. Com III               | 1805                                  | May an -                |
| 34] Projecul Hadaghing Hallade                             | 6.000 -                  | 11.4 8                                | Alexand .               |
| 2-1 NET VLCH CLANAULA                                      | B Com L                  | 1161                                  |                         |
| 36 Borton SONJOUY : Jamdade<br>37) Sainket Kesnin Bhosare. | 9.00mt                   | 1122                                  | Handade.                |
| 387 Soundard Radicheb Safrel.                              | Browf                    | 12.5                                  | artal                   |
| 39 AJORA JIMA VAN MINDAGAR                                 | B. C≈m∏<br>€             | NZ8                                   | Softwar                 |
|                                                            | -(M. Britom              | 10.23                                 | ્રાંગ્રામાં             |
| 41) MUSIKAN ON AND MONGED MUJAWAN                          | _                        | 1 (019                                | Facha !                 |
| 42) Anuja Basarroj. Yernale.                               | SY (B. com)              | . –                                   | <u>GUS kan</u>          |
|                                                            | FY B. COM                | ' 100 dì <sup>-</sup> [               | Atemale                 |

## Snapshots of Activity Career Guidance for banking Examinations

Guidance for Banking Ecam - Mr. Robit Patil.

" ज्ञान, विज्ञान आणि सुसंस्कार यासाठी शिक्षणप्रसार " —शिक्षणमहर्षी डॉ. बापुजी साळुंखे

Shri Swami Vivekanand Shikshan Sanstha, Kolhapur's Shikshanmaharshi Dr. Bapuji Salunkhe College, Miraj