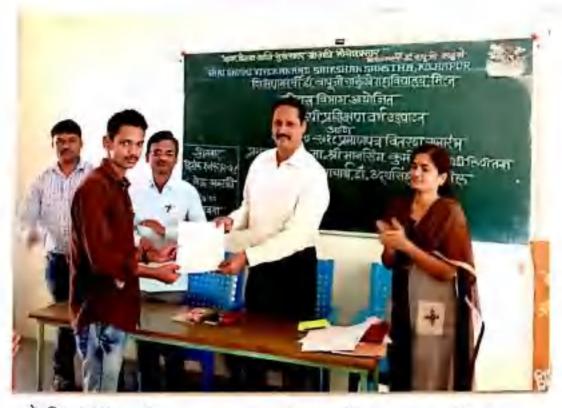

## शिक्षणमहर्षी डॉ. बापूजी साळुंखे महाविद्यालय, मिरज नोटीस -

12.00/22/2026

महाविद्यालयातील इतिहास विभागामार्फत शिवाजी विद्यापीठ, कोल्हापूरच्या आजीवन अध्ययन व विस्तार विभागांतर्गत घेतल्या जाणाऱ्या 'मोडी लिपी प्रशिक्षण वर्गा'चा उद्घाटन समारंभ दि. १० डिसेंबर, २०१८ रोजी सकाळी १०.०० वाजता सभागृहाच्या शेजारील हॉलमध्ये संपन्न होत आहे. तरी सर्वांनी उपस्थित राहावे.

"मोडी लिपी प्रशिक्षण वर्ग उद्घाटन आणि

मोडी लिपी प्रशिक्षण वर्ग (२०१७-१८) प्रमाणपत्र वितरण

Programme Schedule of Inauguration Programme of Modi Lipi Certificate Course समारंभ"

कार्यक्रमपत्रिका

13905-58-08 2

प्रास्ताविक व पाहण्यांची ओळख :- डॉ. अर्चना जाधव

मान्यवरांचे स्वागत :- मा. प्राचार्य डॉ. उदयसिंह मानेपाटील

प्रमुख पाहुण्यांचे मार्गदर्शन :- मा. मानसिंगराव कुमठेकर पत्रकार आणि मोडी लिपी तज्ज्ञ, मिरज

:- मा. प्राचार्य डॉ. उदयसिंह मानेपार्टील

:- प्रा. जे. व्ही. आंबवडे

:- कु. प्रणाली साळुंखे

सूत्रसंचालन

आभार

अध्यक्षीय मनोगत

मोडी लियी तडहा श्री. मानसिंग कुमढेकर मार्गदर्शन करताना

उत्यादन समारंगस उपस्थित चिसकुन्द जानि नियाघी Snapshot of Participating Students for Modi Lipi Certificate Course Scanned with CamScanner