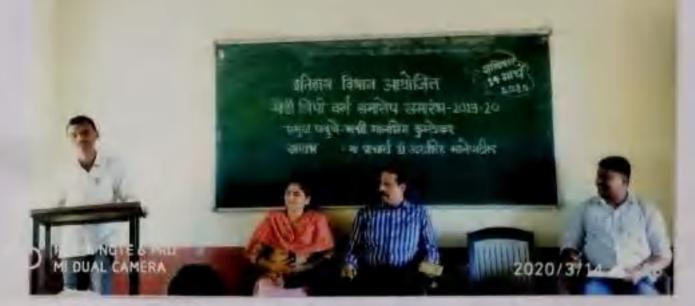

"ज्ञान, विज्ञान आणि सुसंस्कार यांसाठी शिक्षणप्रसार" -शिक्षणमहर्षी डॉ.बापूजी साळुंखे श्री स्वामी विवेकानंद शिक्षण संस्था, कोल्हापूर संचलित

शिक्षणमहर्षी डॉ. बापूजी साळुंखे महाविद्यालय,मिरज

इतिहास विभाग आयोजित मोडी लिपी प्रशिक्षण वर्ग समारोप समारंभ कार्यक्रमपत्रिका

R. 05-03-2086

प्रास्ताविक व पाहुण्यांची ओळख :- डॉ. अर्चना जाधव

मान्यवरांचे स्वागत निदयाध्यन्वि ितनोगते :- मा. प्राचार्य डॉ. उदयसिंह मानेपाटील निदयाध्यन्वि ितनोगते :- मा. प्राचार्य डॉ. उदयसिंह मानेपाटील : क्रोन् लतः नार्द्रक, श्री क्रिकजी टुजडि, राज्युमर कोवले :- मा. मानसिंगराव कुमठेकर पत्रकार आणि मोडी लिपी तज्ज्ञ, मिरज

अध्यक्षीय मनोगत :- मा. प्राचार्य डॉ. उदयसिंह मानेपाटील

:- प्रा. जे. व्ही. आंबवडे

:- कु. प्रणाली साळुंखे

सूत्रसंचालन

आभार

Snapshots of Inauguration of Modi Lipi Certificate Course

प्रशिक्षणार्थी सी. लता लाईक मनोगन व्यक्न करनाना