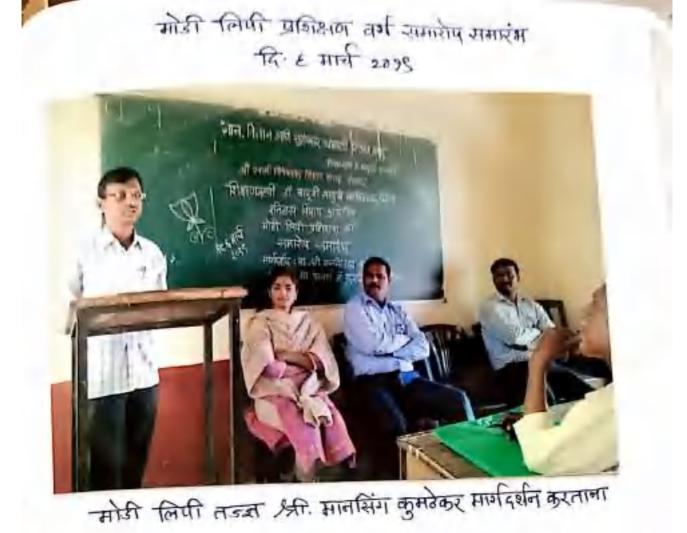

प्रास्ताविक व पाहण्यांची ओळख :- डॉ. अर्चना जाधव

मान्यवरांचे स्वागत :- मा. प्राचार्य डॉ. उदयसिंह मानेपाटील

प्रमुख पाहुण्यांचे मार्गदर्शन :- मा. मानसिंगराव कुमठेकर पत्रकार आणि मोडी लिपी तज्ज्ञ, मिरज

:- मा. प्राचार्य डॉ. उदयसिंह मानेपार्टील

:- प्रा. जे. व्ही. आंबवडे

:- कु. प्रणाली साळुंखे

सूत्रसंचालन

आभार

अध्यक्षीय मनोगत

मोडी लियी तडहा श्री. मानसिंग कुमढेकर मार्गदर्शन करताना

उत्यादन समारंगस उपस्थित चिसकुन्द जानि नियाघी Snapshot of Participating Students for Modi Lipi Certificate Course Scanned with CamScanner