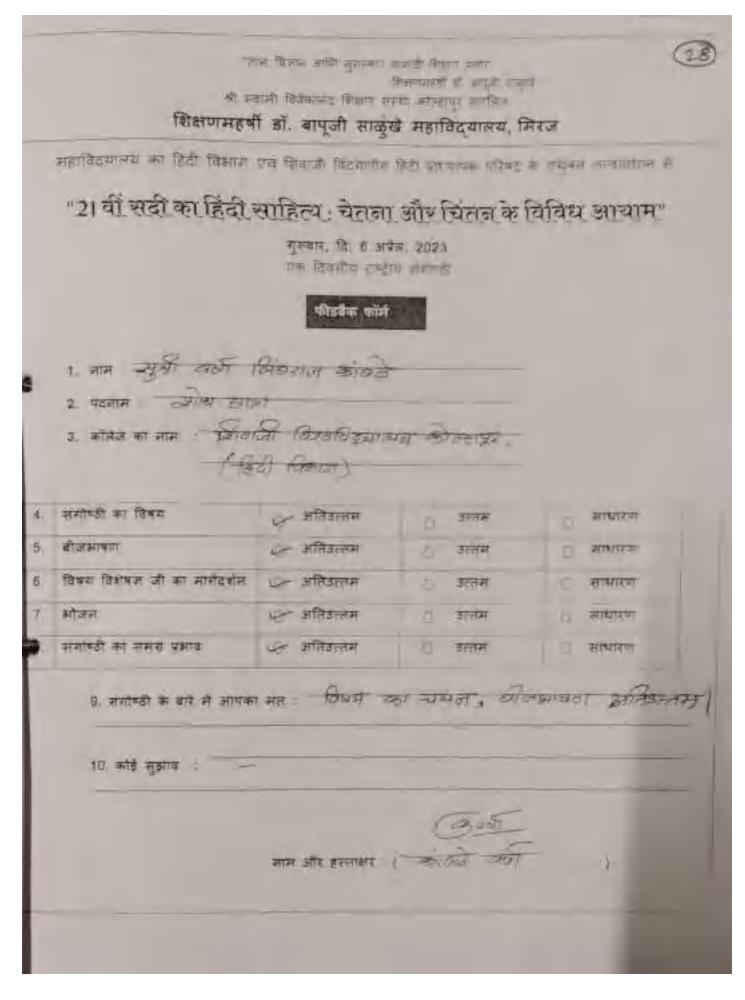

t forms in Pretament की मनामी जिनेमालत विवागित सरका, करिकामर सरवालिन शिक्षणमहबी डॉ. बापूजी साळ्खे महाविदयालय, मिरज महावित्यालय का हिंदी विकास एवं शिवाली विदयापीठ किही प्रारथापक परिषद न सय्वत "21 वीं सदी का हिंदी साहित्य : चेतना और चिंतन के विविध आयाम" गुरूवम, दि. 6 अप्रैल, 2023 तम दिवझीय राष्ट्रीय सनावटी দ্বীহৰীক ফাঁস 1. नाम औ. चित्रास होईजे 2. पदनाम रहि, अस्झायक 3. कॉलेज का नाम : 1271. ही के कॉलेज जोगी न्याउमीट सगोष्ठी का तिषय अतिउत्तम साधारण उत्तम बोजआषण ा अतिउल्लम 5. साधारण उल्लम विषय विशेषज्ञ जी का मार्गदर्शन **अतिउल्लम** साधारण 6 उल्लम 1 अतिउन्तम सोतन साधावण 3004 अतितत्वम साधारण मनोष्ठी का ममय प्रभाव उल्लम 9. जगांच्ही के बार में आपका मत द्यापर्क कार दार्विक रारिती की लिए संस्तोत्रको -1 174 al 4 10. कोई सझाव : अपनिव्य में सांतरी क्रिंग संगोकी का सायोजना करे THE STATES I DE Shandage





This is the subtitle of PDF, Use long text here.

#### शिक्षणमहर्षि डॉ. बापूजी साळुंखे महाविद्यालय में एक दिवसीय राष्ट्रीय संगोग

प्रिताव जुरूबार दि. 06 अर्थन, 2023 को विक्रण्यहर्षि हो, बागुजी साकुंधे यहाविद्यालय ना दिवी राहित्य 'सेतरा और दिवार का जावाय' विद्या पर एक दिवसीय राष्ट्रीय मनोष्टी का आयोजन बहाविद्यालय के दिवी विभाग गुव किवाजी विद्यालीत लिंधी प्राप्त्यापक परिषद द्वारा संजुल तत्कावधान में आयोजन किया गया।



(बार्ग से - वों को सुनीत कनागीते, का या प्रत्यार्थ थी, (बां.) सतीक आदल, या प्रांचार्थ हो. तेकरा आयुष, भारता (बां.) कर्युव जन्माप, ना दी (को ) स्वामार्थ ताहीत था, कर्यात्र भाषकनाव)



सरवा देशत प्रतिमापुजन आणि ग्रीपप्रस्वानप प्रसंगी त्यतिदा सर्वे सात्यप्रंग (कार्ग से - घी जनिज यवाप (प्रतिस्ट्राय), यो (घा ) भी जी सुप्रेंशती, घी (को) सुनित जन्मदेवे, यो (को) वार्तुन जन्माण, जो वा