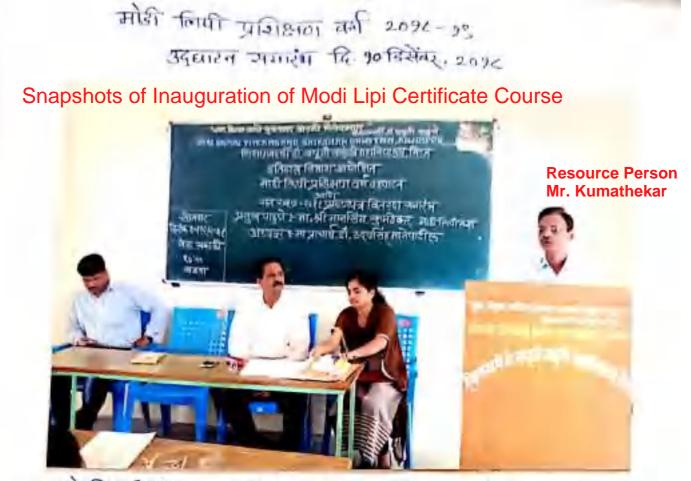

## शिक्षणमहर्षी डॉ. बापूजी साळुंखे महाविद्यालय, मिरज नोटीस -

12.00/22/2026

महाविद्यालयातील इतिहास विभागामार्फत शिवाजी विद्यापीठ, कोल्हापूरच्या आजीवन अध्ययन व विस्तार विभागांतर्गत घेतल्या जाणाऱ्या 'मोडी लिपी प्रशिक्षण वर्गा'चा उद्घाटन समारंभ दि. १० डिसेंबर, २०१८ रोजी सकाळी १०.०० वाजता सभागृहाच्या शेजारील हॉलमध्ये संपन्न होत आहे. तरी सर्वांनी उपस्थित राहावे.

"मोडी लिपी प्रशिक्षण वर्ग उद्घाटन आणि

मोडी लिपी प्रशिक्षण वर्ग (२०१७-१८) प्रमाणपत्र वितरण

Programme Schedule of Inauguration Programme of Modi Lipi Certificate Course समारंभ"

कार्यक्रमपत्रिका

13905-58-08 2

प्रास्ताविक व पाहण्यांची ओळख :- डॉ. अर्चना जाधव

मान्यवरांचे स्वागत :- मा. प्राचार्य डॉ. उदयसिंह मानेपाटील

प्रमुख पाहुण्यांचे मार्गदर्शन :- मा. मानसिंगराव कुमठेकर पत्रकार आणि मोडी लिपी तज्ज्ञ, मिरज

:- मा. प्राचार्य डॉ. उदयसिंह मानेपार्टील

:- प्रा. जे. व्ही. आंबवडे

:- कु. प्रणाली साळुंखे

सूत्रसंचालन

आभार

अध्यक्षीय मनोगत

मोडी लियी तडहा श्री. मानसिंग कुमढेकर मार्गदर्शन करताना

उत्यादन समारंगस उपस्थित चिसकुन्द जानि नियाघी Snapshot of Participating Students for Modi Lipi Certificate Course Scanned with CamScanner