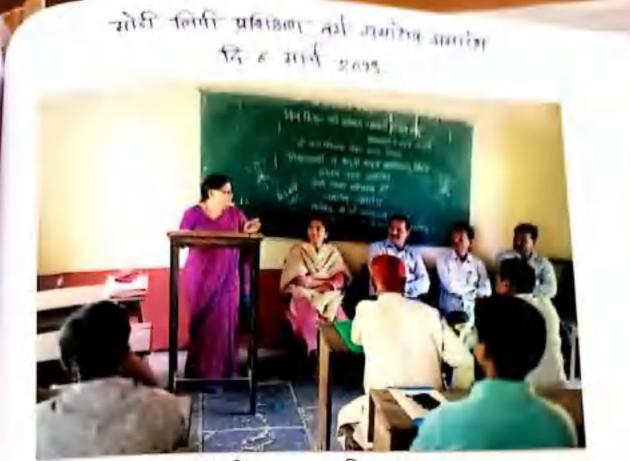

अध्यक्षीय मनोगत :- मा. प्राचार्य डॉ. उदयसिंह मानेपाटील

:- प्रा. जे. व्ही. आंबवडे

:- कु. प्रणाली साळुंखे

सूत्रसंचालन

आभार

Snapshots of Inauguration of Modi Lipi Certificate Course

प्रशिक्षणार्थी सी. लता लाईक मनोगन व्यक्न करनाना

प्रशिक्षणाधी भीः जिलाजी दुर्हार्ड मनोगल व्यक्त कुरताना

मोडी लिपी प्रबिक्षण वर्ग 209८-95 च्या विदयार्थ्यास्त्र महाविदयालयाचे मा. प्रायार्थ डॉ. उदयसिंह मानेपार्शल आणि मोडी लिपी तड्दा श्रीः मानसिंग कुमरेकर्