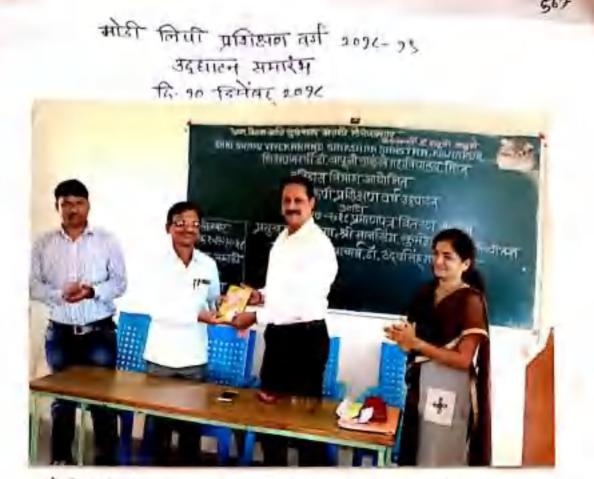

## शिक्षणमहर्षी डॉ. बापूजी साळुंखे महाविद्यालय, मिरज नोटीस -

12.00/22/2026

महाविद्यालयातील इतिहास विभागामार्फत शिवाजी विद्यापीठ, कोल्हापूरच्या आजीवन अध्ययन व विस्तार विभागांतर्गत घेतल्या जाणाऱ्या 'मोडी लिपी प्रशिक्षण वर्गा'चा उद्घाटन समारंभ दि. १० डिसेंबर, २०१८ रोजी सकाळी १०.०० वाजता सभागृहाच्या शेजारील हॉलमध्ये संपन्न होत आहे. तरी सर्वांनी उपस्थित राहावे.

"मोडी लिपी प्रशिक्षण वर्ग उद्घाटन आणि

मोडी लिपी प्रशिक्षण वर्ग (२०१७-१८) प्रमाणपत्र वितरण

Programme Schedule of Inauguration Programme of Modi Lipi Certificate Course समारंभ"

कार्यक्रमपत्रिका

13905-58-08 2

प्रास्ताविक व पाहण्यांची ओळख :- डॉ. अर्चना जाधव

मान्यवरांचे स्वागत :- मा. प्राचार्य डॉ. उदयसिंह मानेपाटील

प्रमुख पाहुण्यांचे मार्गदर्शन :- मा. मानसिंगराव कुमठेकर पत्रकार आणि मोडी लिपी तज्ज्ञ, मिरज

:- मा. प्राचार्य डॉ. उदयसिंह मानेपार्टील

:- प्रा. जे. व्ही. आंबवडे

:- कु. प्रणाली साळुंखे

सूत्रसंचालन

आभार

अध्यक्षीय मनोगत

मोडी लियी तडहा श्री. मानसिंग कुमढेकर मार्गदर्शन करताना

उत्यादन समारंगस उपस्थित चिसकुन्द जानि नियाघी Snapshot of Participating Students for Modi Lipi Certificate Course Scanned with CamScanner