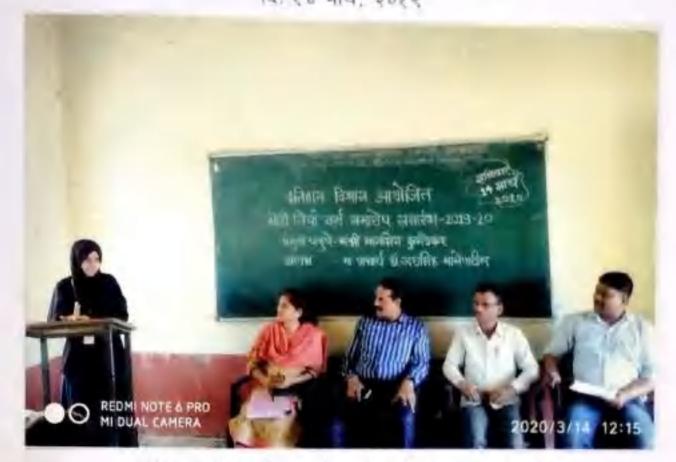

"ज्ञान, विज्ञान आणि सुसंस्कार यांसाठी शिक्षणप्रसार" -शिक्षणपहची डॉ.बापूनी साळूत्वे

श्री खामी विवेकानंब शिक्षण संख्या, कोल्हापूर संचलित शिक्षणमहर्षी डॉ. बापूजी साळुंखे महाविद्यालय,मिरज

इतिहास विभाग आयोजित

"मोडी लिपी प्रशिक्षण वर्ग उद्घाटन आणि

मोडी लिपी प्रशिक्षण वर्ग (२०१७-१८) प्रमाणपत्र वितरण

Programme Schedule of Inauguration Programme of Modi Lipi Certificate Course समारंभ"

कार्यक्रमपत्रिका

13905-58-08 2

प्रास्ताविक व पाहण्यांची ओळख :- डॉ. अर्चना जाधव

मान्यवरांचे स्वागत :- मा. प्राचार्य डॉ. उदयसिंह मानेपाटील

प्रमुख पाहुण्यांचे मार्गदर्शन :- मा. मानसिंगराव कुमठेकर पत्रकार आणि मोडी लिपी तज्ज्ञ, मिरज

:- मा. प्राचार्य डॉ. उदयसिंह मानेपार्टील

:- प्रा. जे. व्ही. आंबवडे

:- कु. प्रणाली साळुंखे

सूत्रसंचालन

आभार

अध्यक्षीय मनोगत

मोडी लियी तडहा श्री. मानसिंग कुमढेकर मार्गदर्शन करताना

उत्यादन समारंगस उपस्थित चिसकुन्द जानि नियाघी Snapshot of Participating Students for Modi Lipi Certificate Course Scanned with CamScanner