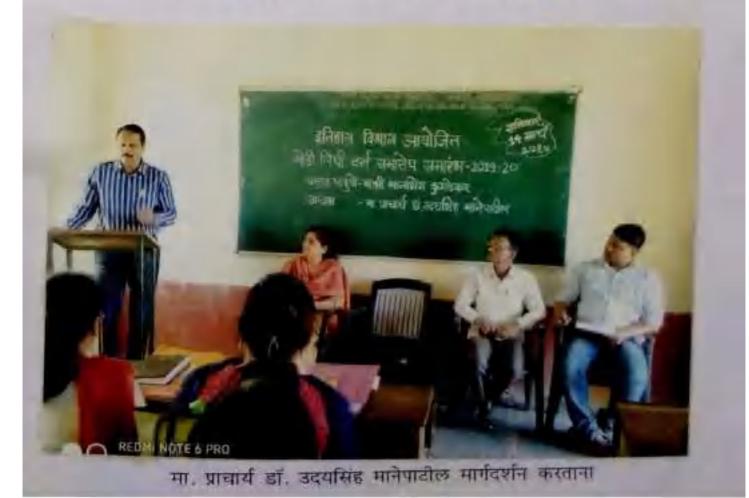

"ज्ञान, विज्ञान आणि सुसंस्कार यांसाठी शिक्षणप्रसार" -शिक्षणमहर्षी डॉ.बापूजी साळुंखे श्री स्वामी विवेकानंद शिक्षण संस्था, कोल्हापूर संचलित

शिक्षणमहर्षी डॉ. बापूजी साळुंखे महाविद्यालय,मिरज

इतिहास विभाग आयोजित मोडी लिपी प्रशिक्षण वर्ग समारोप समारंभ कार्यक्रमपत्रिका

R. 05-03-2086

प्रास्ताविक व पाहुण्यांची ओळख :- डॉ. अर्चना जाधव

मान्यवरांचे स्वागत निदयाध्यन्वि ितनोगते :- मा. प्राचार्य डॉ. उदयसिंह मानेपाटील निदयाध्यन्वि ितनोगते :- मा. प्राचार्य डॉ. उदयसिंह मानेपाटील : क्रोन् लतः नार्द्रक, श्री क्रिकजी टुजडि, राज्युमर कोवले :- मा. मानसिंगराव कुमठेकर पत्रकार आणि मोडी लिपी तज्ज्ञ, मिरज

अध्यक्षीय मनोगत :- मा. प्राचार्य डॉ. उदयसिंह मानेपाटील

:- प्रा. जे. व्ही. आंबवडे

:- कु. प्रणाली साळुंखे

सूत्रसंचालन

आभार

Snapshots of Inauguration of Modi Lipi Certificate Course

प्रशिक्षणार्थी सी. लता लाईक मनोगन व्यक्न करनाना