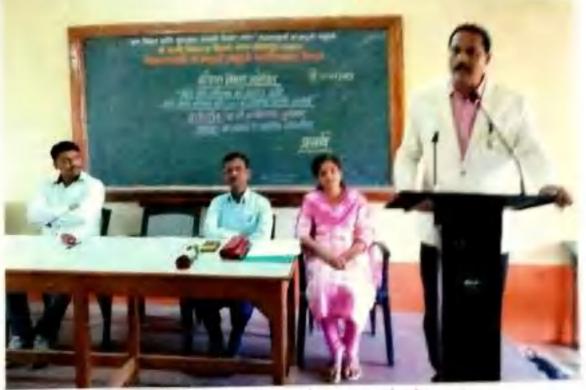

"मोडी लिपी प्रशिक्षण वर्ग उद्घाटन आणि

मोडी लिपी प्रशिक्षण वर्ग (२०१७-१८) प्रमाणपत्र वितरण

Programme Schedule of Inauguration Programme of Modi Lipi Certificate Course समारंभ"

कार्यक्रमपत्रिका

13905-58-08 2

प्रास्ताविक व पाहण्यांची ओळख :- डॉ. अर्चना जाधव

मान्यवरांचे स्वागत :- मा. प्राचार्य डॉ. उदयसिंह मानेपाटील

प्रमुख पाहुण्यांचे मार्गदर्शन :- मा. मानसिंगराव कुमठेकर पत्रकार आणि मोडी लिपी तज्ज्ञ, मिरज

:- मा. प्राचार्य डॉ. उदयसिंह मानेपार्टील

:- प्रा. जे. व्ही. आंबवडे

:- कु. प्रणाली साळुंखे

सूत्रसंचालन

आभार

अध्यक्षीय मनोगत

मोडी लियी तडहा श्री. मानसिंग कुमढेकर मार्गदर्शन करताना

उत्यादन समारंगस उपस्थित चिसकुन्द जानि नियाघी Snapshot of Participating Students for Modi Lipi Certificate Course Scanned with CamScanner