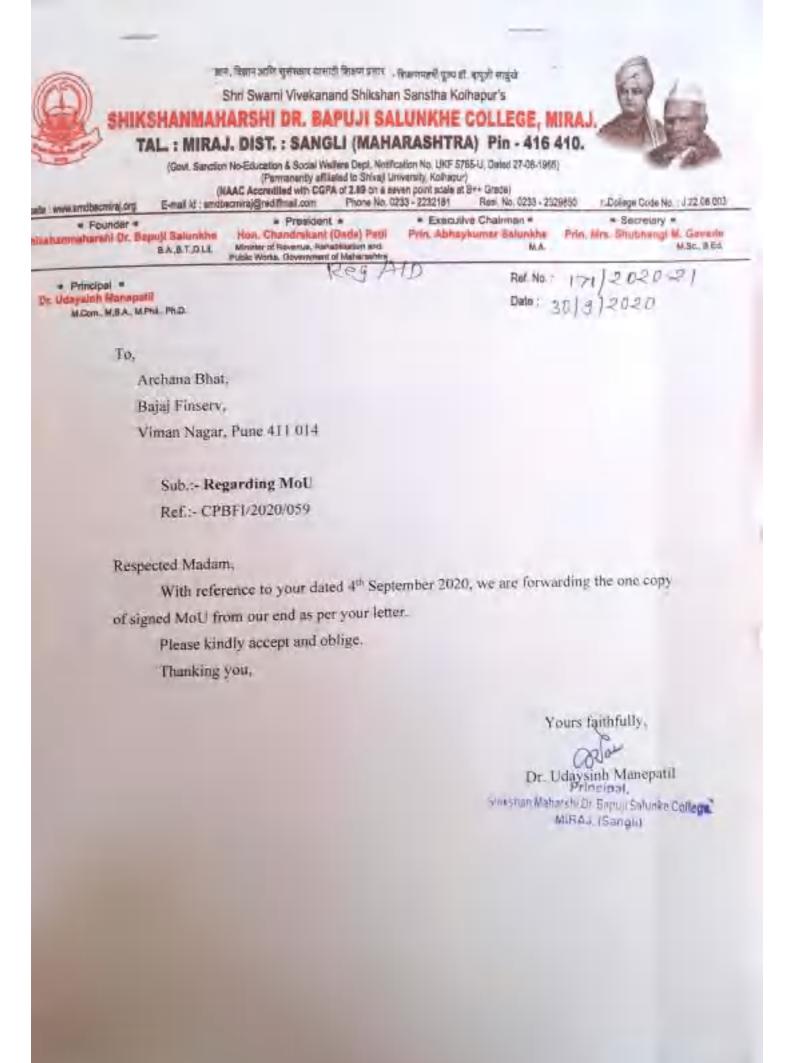

Radia Radia Care Providence Statistica She Shar in Krondrid Shitting Shitting Kritting SHIKSHANMAHARSHI DR. BAPUJI SALUNKHE COLLEGE, MIRAJ. TAL. : MIRAJ. DIST. : SANGLI (MAHARASHTRA) Pin - 416 410. ישאין דרייני פרייני געריין אין אייריין אייריין אייריין אייריא ייייין איריירי וויין בוברי אינישים Emplie sheetstrang with all the NA STOSOTUTE OF · Tourder · Property 2013 - 7772-81 antistars". Dr Bans, St \_----· Frestant · Son to the second Har Chargester Dans Part a break the state of the BA 3" 2 ... · Dession Charmente Maria - Sparsa Varat - 25 - 164 Campler, . Elder Nurs Areneres 1815 Aberte Printing Co. Drand M Grande · Pencoli · 67.8 11 9.63 to Udaysin' Manapath HOT HAS UNA DE Ref 10 201 02.0