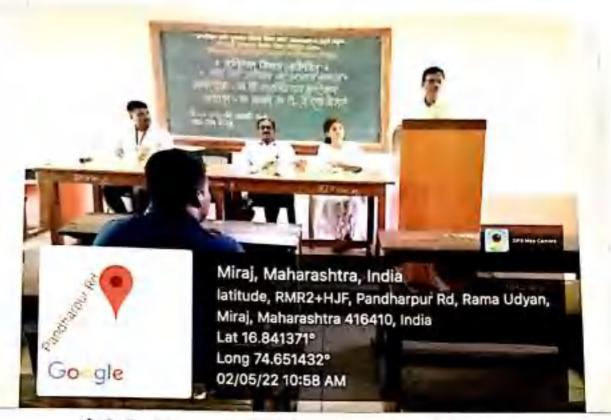

## शिक्षणमहर्षी डॉ. बापूजी साळुंखे महाविद्यालय, मिरज नोटीस -

12.00/22/2026

महाविद्यालयातील इतिहास विभागामार्फत शिवाजी विद्यापीठ, कोल्हापूरच्या आजीवन अध्ययन व विस्तार विभागांतर्गत घेतल्या जाणाऱ्या 'मोडी लिपी प्रशिक्षण वर्गा'चा उद्घाटन समारंभ दि. १० डिसेंबर, २०१८ रोजी सकाळी १०.०० वाजता सभागृहाच्या शेजारील हॉलमध्ये संपन्न होत आहे. तरी सर्वांनी उपस्थित राहावे.

"मोडी लिपी प्रशिक्षण वर्ग उद्घाटन आणि

मोडी लिपी प्रशिक्षण वर्ग (२०१७-१८) प्रमाणपत्र वितरण

Programme Schedule of Inauguration Programme of Modi Lipi Certificate Course समारंभ"

कार्यक्रमपत्रिका

13905-58-08 2

प्रास्ताविक व पाहण्यांची ओळख :- डॉ. अर्चना जाधव

मान्यवरांचे स्वागत :- मा. प्राचार्य डॉ. उदयसिंह मानेपाटील

प्रमुख पाहुण्यांचे मार्गदर्शन :- मा. मानसिंगराव कुमठेकर पत्रकार आणि मोडी लिपी तज्ज्ञ, मिरज

:- मा. प्राचार्य डॉ. उदयसिंह मानेपार्टील

:- प्रा. जे. व्ही. आंबवडे

:- कु. प्रणाली साळुंखे

सूत्रसंचालन

आभार

अध्यक्षीय मनोगत

मोडी लियी तडहा श्री. मानसिंग कुमढेकर मार्गदर्शन करताना

उत्यादन समारंगस उपस्थित चिसकुन्द जानि नियाघी Snapshot of Participating Students for Modi Lipi Certificate Course Scanned with CamScanner