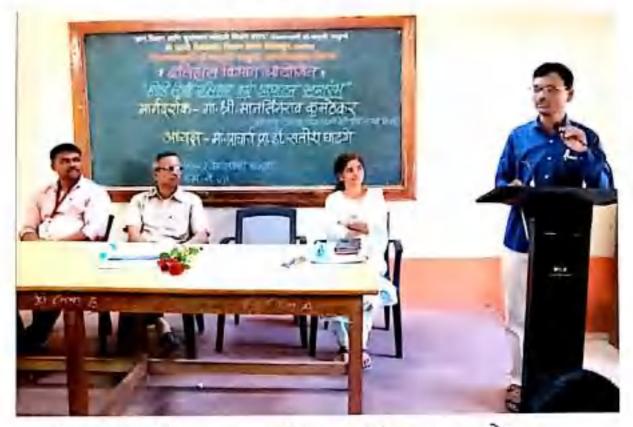

"मोडी लिपी प्रशिक्षण वर्ग उद्घाटन आणि

मोडी लिपी प्रशिक्षण वर्ग (२०१७-१८) प्रमाणपत्र वितरण

Programme Schedule of Inauguration Programme of Modi Lipi Certificate Course समारंभ"

कार्यक्रमपत्रिका

13905-58-08 2

प्रास्ताविक व पाहण्यांची ओळख :- डॉ. अर्चना जाधव

मान्यवरांचे स्वागत :- मा. प्राचार्य डॉ. उदयसिंह मानेपाटील

प्रमुख पाहुण्यांचे मार्गदर्शन :- मा. मानसिंगराव कुमठेकर पत्रकार आणि मोडी लिपी तज्ज्ञ, मिरज

:- मा. प्राचार्य डॉ. उदयसिंह मानेपार्टील

:- प्रा. जे. व्ही. आंबवडे

:- कु. प्रणाली साळुंखे

सूत्रसंचालन

आभार

अध्यक्षीय मनोगत

मोडी लियी तडहा श्री. मानसिंग कुमढेकर मार्गदर्शन करताना

उत्यादन समारंगस उपस्थित चिसकुन्द जानि नियाघी Snapshot of Participating Students for Modi Lipi Certificate Course Scanned with CamScanner