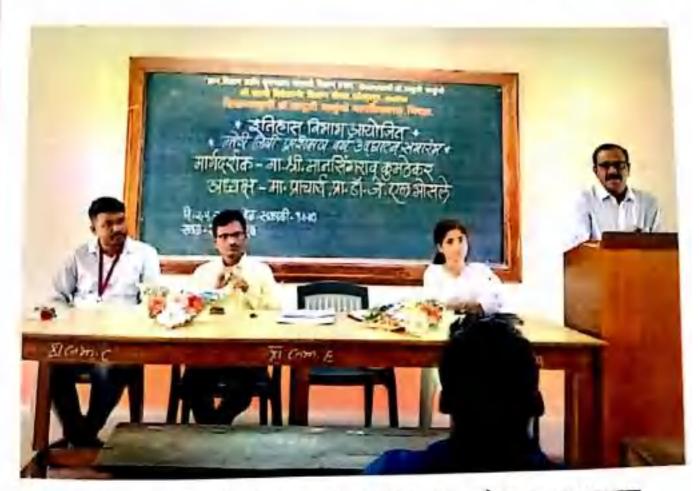

## शिक्षणमहर्षी डॉ. बापूजी साळुंखे महाविद्यालय, मिरज नोटीस -

12.00/22/2026

महाविद्यालयातील इतिहास विभागामार्फत शिवाजी विद्यापीठ, कोल्हापूरच्या आजीवन अध्ययन व विस्तार विभागांतर्गत घेतल्या जाणाऱ्या 'मोडी लिपी प्रशिक्षण वर्गा'चा उद्घाटन समारंभ दि. १० डिसेंबर, २०१८ रोजी सकाळी १०.०० वाजता सभागृहाच्या शेजारील हॉलमध्ये संपन्न होत आहे. तरी सर्वांनी उपस्थित राहावे.

"मोडी लिपी प्रशिक्षण वर्ग उद्घाटन आणि

मोडी लिपी प्रशिक्षण वर्ग (२०१७-१८) प्रमाणपत्र वितरण

Programme Schedule of Inauguration Programme of Modi Lipi Certificate Course समारंभ"

कार्यक्रमपत्रिका

13905-58-08 2

प्रास्ताविक व पाहण्यांची ओळख :- डॉ. अर्चना जाधव

मान्यवरांचे स्वागत :- मा. प्राचार्य डॉ. उदयसिंह मानेपाटील

प्रमुख पाहुण्यांचे मार्गदर्शन :- मा. मानसिंगराव कुमठेकर पत्रकार आणि मोडी लिपी तज्ज्ञ, मिरज

:- मा. प्राचार्य डॉ. उदयसिंह मानेपार्टील

:- प्रा. जे. व्ही. आंबवडे

:- कु. प्रणाली साळुंखे

सूत्रसंचालन

आभार

अध्यक्षीय मनोगत

मोडी लियी तडहा श्री. मानसिंग कुमढेकर मार्गदर्शन करताना

उत्यादन समारंगस उपस्थित चिसकुन्द जानि नियाघी Snapshot of Participating Students for Modi Lipi Certificate Course Scanned with CamScanner