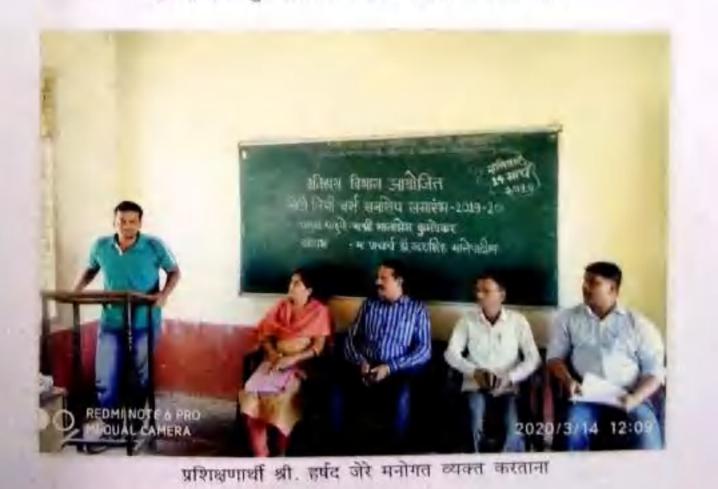

:- प्रा. जे. व्ही. आंबवडे

:- कु. प्रणाली साळुंखे

सूत्रसंचालन

आभार

अध्यक्षीय मनोगत

मोडी लियी तडहा श्री. मानसिंग कुमढेकर मार्गदर्शन करताना

उत्यादन समारंगस उपस्थित चिसकुन्द जानि नियाघी Snapshot of Participating Students for Modi Lipi Certificate Course Scanned with CamScanner

मोडी 'लिपी' तड्वा श्री मानसिंग कुमठेकर यांचे स्वागन करताना महावित्यालयाचे प्राचार्थ मा डॉ. उपमसिंह मानेपार्हल

मोडी लिपी वर्ज 2090-92 न्या विदयार्थ्यास् प्रमाणपन्न वितरण करताना महाविदयालचाचे प्राचार्य मा-उदयसिंह मानेपार्थिन